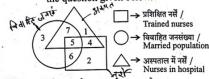

**20.** हल करें:  $120 \div 3 + 8 \times 3 - 40 = ?$ 

Solve:  $120 \div 3 + 8 \times 3 - 40 = ?$ 

- (B) -24
- (C) -256 ·
- (D) 24

21. निम्नलिखित आकृति का अध्ययन करें और नीचे दिए गए प्रश्न का उत्तर दें।

> Study the following figure and answer the question given below.

संख्या 7 से क्या दर्शाया जाता है ?

- (A) विवाहित प्रशिक्षित नर्से
- अविवाहित प्रशिक्षित नर्से
- अस्पताल में विवाहित नर्से
- (D) प्रशिक्षित नर्से

What is represented by the number 7?

- (A) Married trained nurses
- Unmarried trained nurses
- Married nurses in the hospital
- (D) Trained nurses